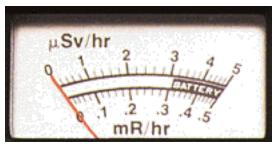

# **Operating Range**

0-.5, 0-5, 0-50 mR/hr 0-500, 0-5,000, 0-50,000 CPM or 0-5, 0-50, 0-500 µSv/hr (SI Scale Meter Option)

# **Display**

Analog Meter holds full scale in fields as high as 100X maximum reading. CPM & mR/hr scale. Optional SI Scale Meter Available

M4 with CPM & mR/hr meter scale

#### **Limited Warranty**

1 year limited warranty

Optional SI Meter Scale: 0-500 µS/hr & 0-50 mR/hr