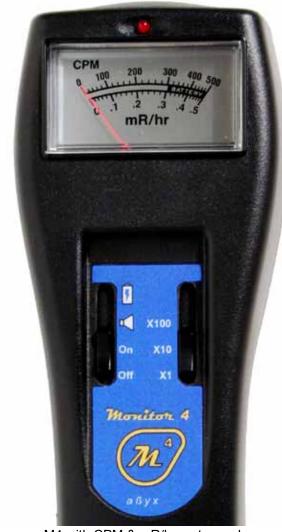

# **Display**

Analog Meter holds full scale in fields as high as 100X maximum reading. CPM & mR/hr scale. Optional SI Scale Meter Available

M4 with CPM & mR/hr meter scale