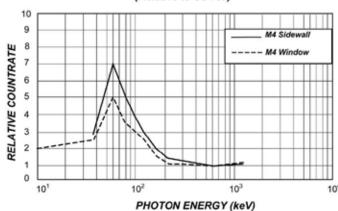

## **Energy Sensitivity**

1000 CPM/mR/hr (Cs<sup>137</sup>). 4EC is the same as M4 except the energy response for gamma and x-rays through the detector sidewall is flat within +61% or -26% over the range of 40 keV to 100 keV, and within +35% or -17% over the range of 100 keV to 1.3 MeV.

#### ENERGY RESPONSE (Relative to Cs-137)

<u>SE INTERNATIONAL INC</u>