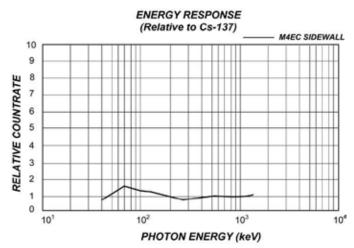

## **Energy Sensitivity**

1000 CPM/mR/hr (Cs<sup>137</sup>). 4EC is the same as M4 except the energy response for gamma and x-rays through the detector sidewall is flat within +61% or -26% over the range of 40 keV to 100 keV, and within +35% or -17% over the range of 100 keV to 1.3 MeV.

#### ENERGY RESPONSE (Relative to Cs-137)

<u>SE INTERNATIONAL INC</u>